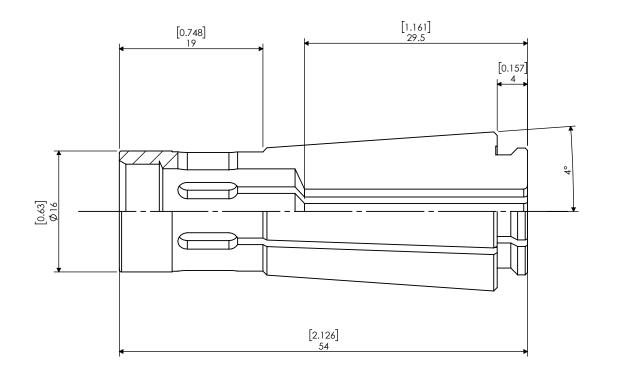

| PROPRIETARY AND CONFIDENTIAL THE INFORMATION CONTAINED IN THIS DRAWING IS THE SOLE PROPERTY OF LYNDEX NIKKEN. ANY REPRODUCTION IN PART OR AS A WHOLE WITHOUT THE WRITTEN PERMISSION OF LYNDEX NIKKEN IS PROHIBITED. DRAWING SUBJECT TO CHANGE WITHOUT NOTICE. |        | NAME | DATE      |               | VC13 VCK13 COL   | LET 6mm      |
|---------------------------------------------------------------------------------------------------------------------------------------------------------------------------------------------------------------------------------------------------------------|--------|------|-----------|---------------|------------------|--------------|
|                                                                                                                                                                                                                                                               | DRAWN  | ВТ   | 2/21/2022 |               | IVNDE            |              |
|                                                                                                                                                                                                                                                               | NOTES: |      |           | NIKKEN        |                  |              |
|                                                                                                                                                                                                                                                               |        |      |           | SIZE DWG. NO. | DWG. NO. VCK13-6 | CK13-6       |
|                                                                                                                                                                                                                                                               |        |      |           | SCALE         |                  | SHEET 1 OF 1 |