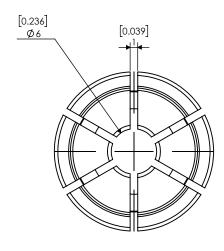

| PROPRIETARY AND CONFIDENTIAL THE INFORMATION CONTAINED IN THIS DRAWING IS THE SOLE PROPERTY OF LYNDEX NIKKEN. ANY REPRODUCTION IN PART OR AS A WHOLE WITHOUT THE WRITTEN PERMISSION OF LYNDEX NIKKEN IS PROHIBITED. DRAWING SUBJECT TO CHANGE WITHOUT NOTICE. |        | NAME | DATE      |               | VC13 VCK13 COL   | LET 6mm      |
|---------------------------------------------------------------------------------------------------------------------------------------------------------------------------------------------------------------------------------------------------------------|--------|------|-----------|---------------|------------------|--------------|
|                                                                                                                                                                                                                                                               | DRAWN  | ВТ   | 2/21/2022 |               | IVNDE            |              |
|                                                                                                                                                                                                                                                               | NOTES: |      |           | NIKKEN        |                  |              |
|                                                                                                                                                                                                                                                               |        |      |           | SIZE DWG. NO. | DWG. NO. VCK13-6 | CK13-6       |
|                                                                                                                                                                                                                                                               |        |      |           | SCALE         |                  | SHEET 1 OF 1 |